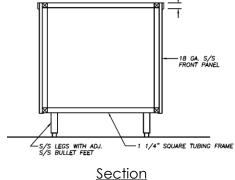

#### **Standard Features:**

- All 304 stainless steel construction
- Welded square tube frame
- Locking casters
- Positive-Lock Counter Connection System
- 14 gauge top
- 18 gauge exterior panels
- NSF Listed
- UL Approved

#### **Options:**

- Legs with adjustable bullet feet
- Kick plate, laminated or stainless steel
- Top Options:
  - Materials: Stainless Steel, Quartz or Corian
  - Positive-lock counter connection system
- Tray Slide Options:
  - Fixed position or drop-down/folding
  - Stainless Steel, v-ribbed or 3-rail
  - Solid surface; Corian or Quartz
    - Tray runners, square or round stainless