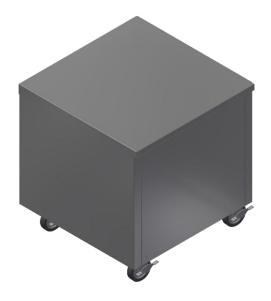

# COMMERCIAL STAINLESS INC.

Elevation 2

AMSP-CR1 shown

#### **Model Numbers:**

(Custom dimensions available)

| Model Number | <b>Dimensions</b><br>(L x D x H) | Configuration            |
|--------------|----------------------------------|--------------------------|
| AMSP-CR1     | 32" x 32" x 34"                  | Inside or Outside Corner |