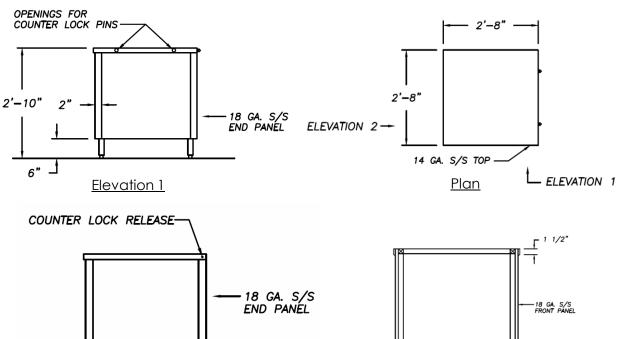

#### **Standard Features:**

- All 304 stainless steel construction
- Welded square tube frame
- Locking casters
- Positive-Lock Counter Connection System
- 14 gauge top
- 18 gauge exterior panels
- NSF Listed
- UL Approved

#### **Product Specification:**

Ameraspec *Corner Counter* by Commercial Stainless, Inc. All 304 series stainless steel construction. Includes fully enclosed frame built from square stainless steel tubing, 14 gauge top, 18 gauge exterior panels, locking casters and positive-lock counter connection system standard. NSF listed and UL approved.

#### **Model Numbers:**

(Custom dimensions available)

| Model Number | <b>Dimensions</b><br>(L x D x H) | Configuration            |
|--------------|----------------------------------|--------------------------|
| AMSP-CR1     | 32" x 32" x 34"                  | Inside or Outside Corner |