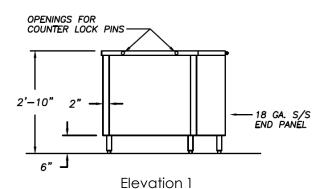

#### **Standard Features:**

- All 304 stainless steel construction
- Welded square tube frame
- Locking Casters
- Positive-Lock Counter Connection System
- 14 gauge top
- 18 gauge exterior panels
- NSF Listed
- UL Approved

#### **Product Specification:**

Ameraspec *Corner L-Shaped Counter* by Commercial Stainless, Inc. All 304 series stainless steel construction. Includes fully enclosed frame built from square stainless steel tubing, 14 gauge top, 18 gauge exterior panels, locking casters with positive-lock counter connection system standard. NSF listed and UL approved.