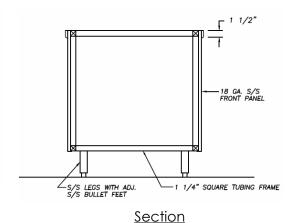

#### **Standard Features:**

- All 304 stainless steel construction
- Welded square tube frame
- Locking Casters
- Positive-Lock Counter Connection System
- 14 gauge top
- 18 gauge exterior panels
- NSF Listed
- UL Approved

#### **Product Specification:**

Ameraspec *Corner L-Shaped Counter* by Commercial Stainless, Inc. All 304 series stainless steel construction. Includes fully enclosed frame built from square stainless steel tubing, 14 gauge top, 18 gauge exterior panels, locking casters with positive-lock counter connection system standard. NSF listed and UL approved.

### **Options:**

- Legs with adjustable bullet feet
- Kick plate, laminated or stainless steel
- Top Options:
  - Materials: Stainless Steel, Quartz or Corian
- Tray Slide Options:
  - Fixed position or drop-down/folding
  - Stainless Steel, v-ribbed or 3-rail
  - Solid surface; Corian or Quartz
    - Tray runners, square or round stainless