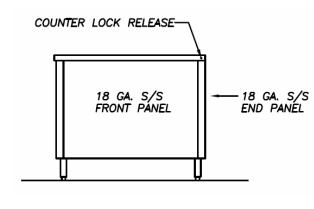

#### **Standard Features:**

- All 304 stainless steel construction
- Welded square tube frame
- Locking Casters
- Positive-Lock Counter Connection System
- 14 gauge top
- 18 gauge exterior panels
- NSF Listed
- UL Approved

#### **Product Specification:**

Ameraspec *Corner L-Shaped Counter* by Commercial Stainless, Inc. All 304 series stainless steel construction. Includes fully enclosed frame built from square stainless steel tubing, 14 gauge top, 18 gauge exterior panels, locking casters with positive-lock counter connection system standard. NSF listed and UL approved.