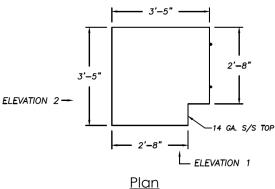

# COMMERCIAL STAINLESS INC.

Elevation 2

AMSP-CR1 shown

#### **Model Numbers:**

(Custom dimensions available)

| Model Number | <b>Dimensions</b><br>(L x D x H) | Configuration            |
|--------------|----------------------------------|--------------------------|
| AMSP-CR2     | 41" x 41" x 34"                  | Inside or Outside Corner |