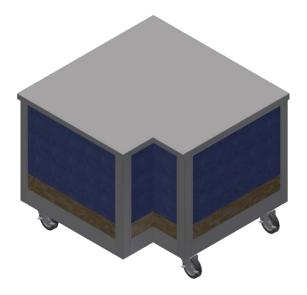

# CORNER L-SHAPED COUNTER

| Item #:    |  |
|------------|--|
| Quantity:  |  |
| Model #:   |  |
| Project #: |  |

#### **Standard Features:**

- All 304 stainless steel construction
- Welded square tube frame
- Locking Casters
- Positive-Lock Counter Connection System
- 14 gauge top
- 18 gauge exterior panels
- NSF Listed
- UL Approved

#### **Product Specification:**

Ameraspec *Corner L-Shaped Counter* by Commercial Stainless, Inc. All 304 series stainless steel construction. Includes fully enclosed frame built from square stainless steel tubing, 14 gauge top, 18 gauge exterior panels, locking casters with positive-lock counter connection system standard. NSF listed and UL approved.

# COMMERCIAL STAINLESS INC.

Elevation 2

AMSP-CR1 shown