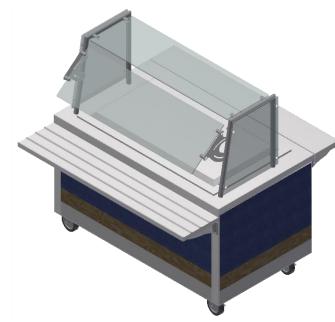

#### **Hot Food Counter Models:**

AMSP-FT2 shown

(Model numbers are determined by number of )

| Model Number | Dimensions<br>(L x D x H) | Frost Top Length | Amps | Plug  |
|--------------|---------------------------|------------------|------|-------|
| AMSP-FT2     | 50" x 32" x 34"           | 23.75″           | 7.5  | 5-20P |
| AMSP-FT2     | 66" x 32" x 34"           | 23.75″           | 7.5  | 5-20P |
| AMSP-FT3     | 78" x 32" x 34"           | 37.63"           | 7.5  | 5-20P |
| AMSP-FT4     | 92" x 32" x 34"           | 51.5″            | 7.5  | 5-20P |