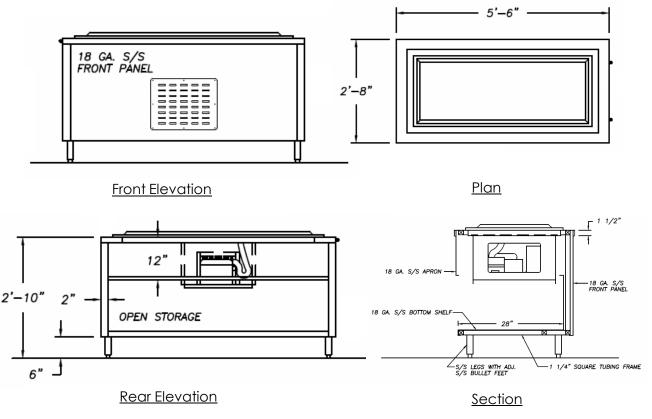

# **Standard Features:**

- All 304 stainless steel construction
- Welded square tube frame
- Locking casters
- Positive-Lock Counter Connection System
- 14 gauge top
- 18 gauge exterior panels
- 18 gauge bottom shelf and ends
- NSF Listed
- UL Approved

# **Product Specification:**

Ameraspec *Frost Top Counter* by Commercial Stainless, Inc. All 304 series stainless steel construction. Includes refrigerated frost top with cord and plug. Fully enclosed frame built from square stainless steel tubing, 14 gauge top, 18 gauge exterior and bottom shelf, locking casters and positive-lock counter connection system standard. NSF listed and UL approved.

# **Options:**

- Legs with adjustable bullet feet
- Storage Base Options:
  - Open base with shelf/shelves
  - Removable bottom shelf
  - Doors
    - Sliding or hinged
    - Locks or non-locking magnetic catches
- Top Options:
  - Materials: Stainless Steel, Quartz or Corian
  - Positive-lock counter connection system